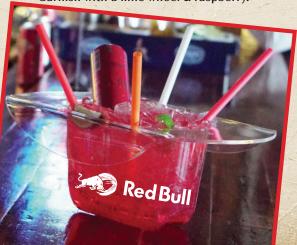

### THE BULL

Camarena Silver Tequila mixed with orange juice, and fresh lime juice topped with Red Bull Tropical. Keep your can!

# AVAILABLE IN THE FIREMAN

Deep Eddy Ruby Red Grapefruit and triple sec, topped with Watermelon Red Bull. Keep your Red Bull can!