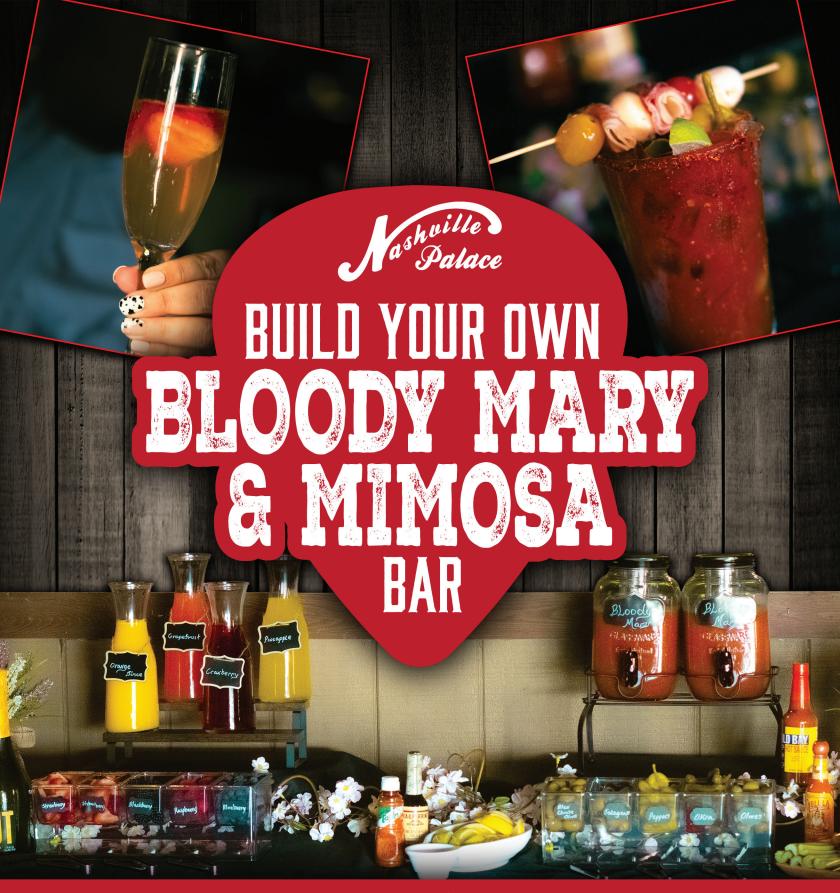

ing Water, garnished with a lime wedge & cucumber wheel.

# AVAILABLE IN THE FIREMAN

Deep Eddy Ruby Red Grapefruit and triple sec, topped with Watermelon Red Bull. Keep your Red Bull can!

### WHISKEY BENT AND HELLBOUND

Freshly muddled lemon & lime, simple syrup, and mint leaves together with Jim Beam, served in a 12oz pint glass and top with Liquid Death Sparkling Soda Water. Garnished with a mint sprig & lime wheel.

# **ESPRESSO MARTINI**

The tried and true. Tito's Vodka and Rumhaven Coconut Rum, shaken together with Owen's Espresso Mix. Served in a chilled glass.

### DIRTY PICKLE MARTINI

Your choice of Titos Vodka, Camarena Tequila or Tanqueray Gin, and pickle juice, shaken together over ice. Served in a chilled glass with Salt & Pepper rim, garnished with pickle & pepperoncini.



JOIN US FOR BRUNCH

SAT. & SUN. 10AM-2PM IN THE FRONT ROOM